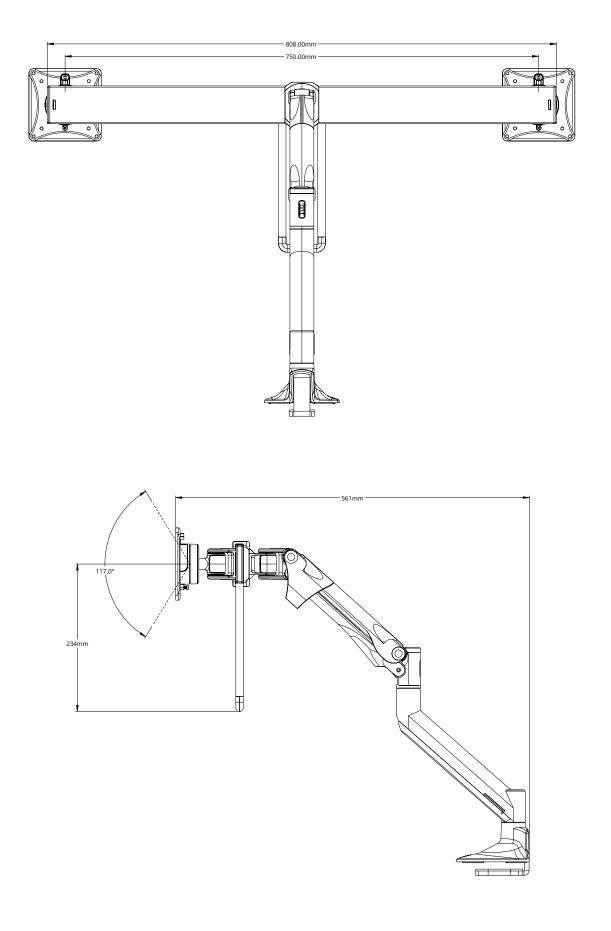

Fits up to 27" monitors

Tactile tilt and rotation adjustment

Removable adjustment handle

Easy install - no tools required!

Available in black only

Plastic free packaging

| Dimensions                     | See page 2                                                |
|--------------------------------|-----------------------------------------------------------|
| Capacitities                   | Supports 2 screens 1-4kg<br>Up to 730mm max. screen width |
| Weight                         | 1.03kg                                                    |
| Materials                      | Steel, plastic                                            |
| Warranty                       | 5 years                                                   |
| Boxed Dimensions               | W870 x D190 x H117 mm                                     |
| Boxed Weight                   | 2.2kg                                                     |
| Outer Box Dimensions - 4 units | W890 x D400 x H260 mm                                     |
| Outer Box Weight - 4 units     | 9.8kg                                                     |