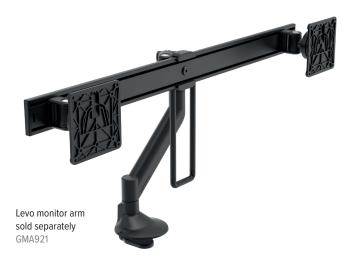

## Levo Twin Rail [Updated]

Twin/dual screen rail VESA attachment TSR902-BK

## Features

Innovative connector pin and locking cover – effortless conversion from single to dual and vice versa

Compatible with 2 screens weighing 1-4kg each

Quick-release 75mm/100mm VESA mounting plates with hand-turn fixing screws

Fits up to 27" monitors

Tactile tilt and rotation adjustment

Removable adjustment handle

Easy install - no tools required!

Available in black only

Plastic free packaging

| Dimensions                     | See page 2                                                |
|--------------------------------|-----------------------------------------------------------|
| Capacitities                   | Supports 2 screens 1-4kg<br>Up to 730mm max. screen width |
| Weight                         | 1.03kg                                                    |
| Materials                      | Steel, plastic                                            |
| Warranty                       | 5 years                                                   |
| Boxed Dimensions               | W870 x D190 x H117 mm                                     |
| Boxed Weight                   | 2.2kg                                                     |
| Outer Box Dimensions - 4 units | W890 x D400 x H260 mm                                     |
| Outer Box Weight - 4 units     | 9.8kg                                                     |