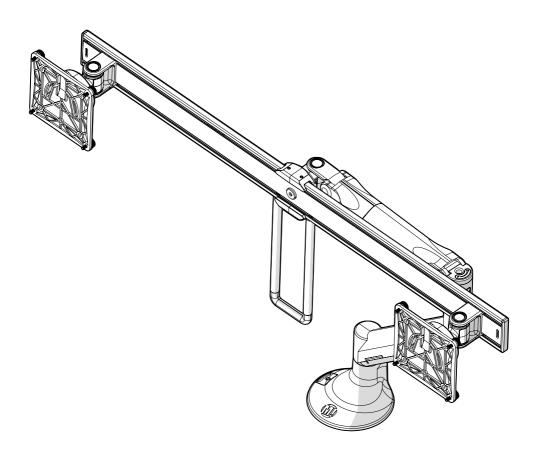

# Levo

# **Twin Rail**

# ASSEMBLY & ADJUSTMENT INSTRUCTIONS





# IN THE BOX



### If converting single to twin/dual, remove VESA head from existing arm.

Rotate the head through 90° to allow you to pull the locking cover out. Next push the VESA head pin up and out of the joint. Now pull the VESA head out of the monitor arm joint.



2

Take the VESA head from the single arm box. Now push the joint inside the empty twin rail joint and align the holes. Next push the VESA head pin down through the holes. Now rotate the head through 90° to allow you to push the locking cover into place.





## 4

Now push the centre twin rail joint inside the empty arm joint and align the holes.

Next push the VESA head pin down through the holes. Now rotate the rail through 90° to allow you to push the locking cover into place.



Fix a VESA plate to the back of ea