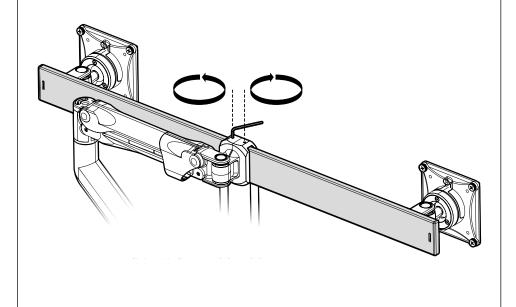

## Rail level adjustment

For fine adjustment of the twin rail (to keep it perfectly horizontal) tighten / loosen the right / left bolts on the top centre of the twin rail with the small hex key (from the base of the monitor arm).