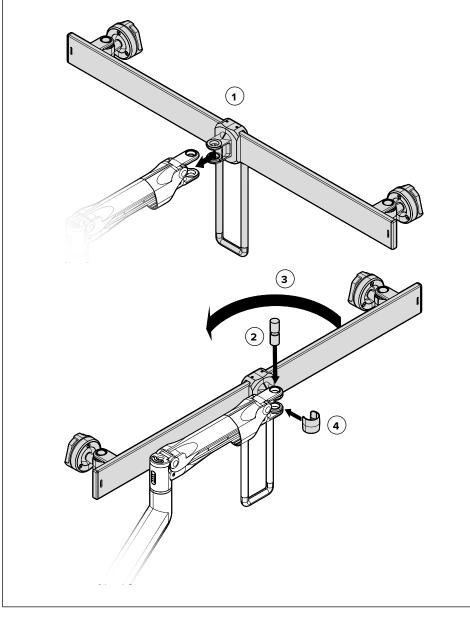

## 4

Now push the centre twin rail joint inside the empty arm joint and align the holes.

Next push the VESA head pin down through the holes. Now rotate the rail through 90° to allow you to push the locking cover into place.