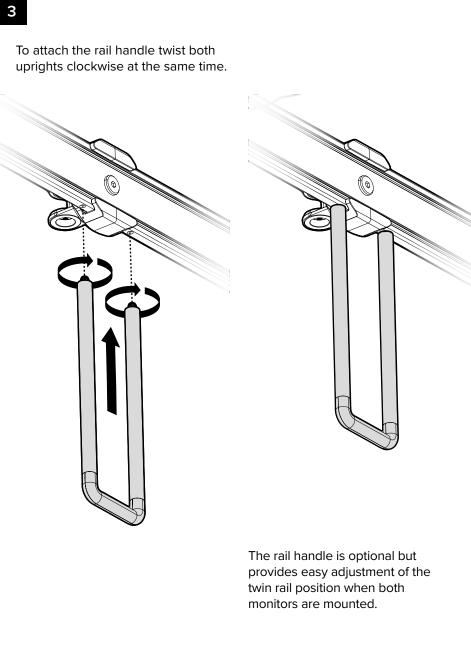

# Levo

# **Twin Rail**

# ASSEMBLY & ADJUSTMENT INSTRUCTIONS





# IN THE BOX



### If converting single to twin/dual, remove VESA head from existing arm.

Rotate the head through 90° to allow you to pull the locking cover out. Next push the VESA head pin up and out of the joint. Now pull the VESA head out of the monitor arm joint.



2

Take the VESA head from the single arm box. Now push the joint inside the empty twin rail joint and align the holes. Next push the VESA head pin down through the holes. Now rotate the head through 90° to allow you to push the locking cover into place.





## 4

Now push the centre twin rail joint inside the empty arm joint and align the holes.

Next push the VESA head pin down through the holes. Now rotate the rail through 90° to allow you to push the locking cover into place.



Fix a VESA plate to the back of each monitor using 4 hand-turn fixing bolts. The plate is compatible with 75mm and 100mm VESA configurations.



## 6

Holding each monitor, slide the VESA plate down onto the VESA head until you hear it click into place.

To remove the monitor, press and hold the release button on the VESA plate and slide the monitor upwards.



## 7 Security (optional)

To secure the VESA plate to the VESA head (to avoid monitors being removed quickly) fully tighten the small security screw on the bottom of the VESA head (screwdriver required).