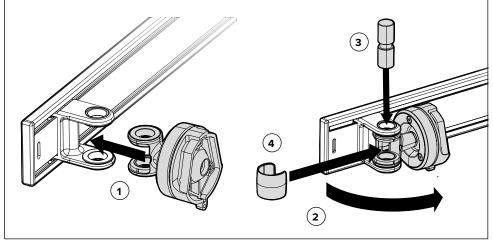

2

Take the VESA head from the single arm box. Now push the joint inside the empty twin rail joint and align the holes. Next push the VESA head pin down through the holes. Now rotate the head through 90° to allow you to push the locking cover into place.

## 4

Now push the centre twin rail joint inside the empty arm joint and align the holes.

Next push the VESA head pin down through the holes. Now rotate the rail through 90° to allow you to push the locking cover into place.