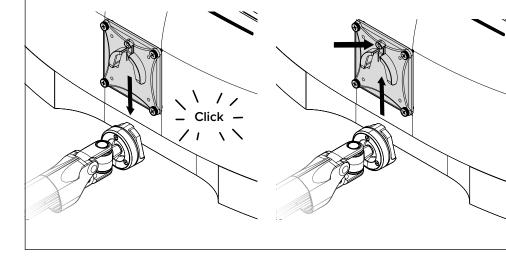

## 6

Holding each monitor, slide the VESA plate down onto the VESA head until you hear it click into place.

To remove the monitor, press and hold the release button on the VESA plate and slide the monitor upwards.