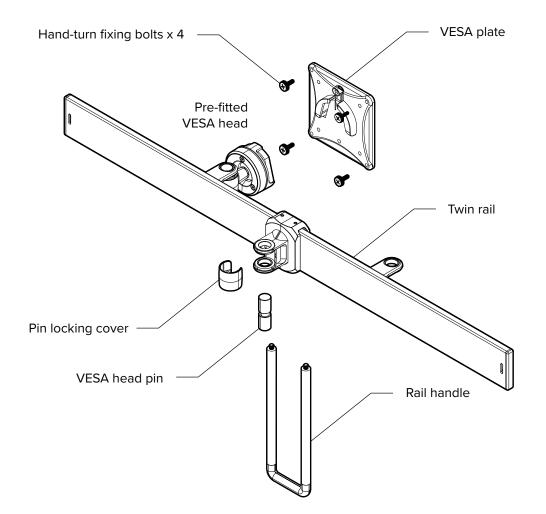

# IN THE BOX

Fix a VESA plate to the back of each monitor using 4 hand-turn fixing bolts. The plate is compatible with 75mm and 100mm VESA configurations.