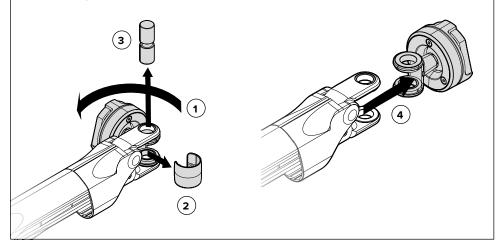

### If converting single to twin/dual, remove VESA head from existing arm.

Rotate the head through 90° to allow you to pull the locking cover out. Next push the VESA head pin up and out of the joint. Now pull the VESA head out of the monitor arm joint.