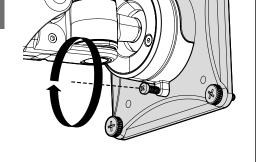

### If converting single to twin/dual, remove VESA head from existing arm.

Rotate the head through 90° to allow you to pull the locking cover out. Next push the VESA head pin up and out of the joint. Now pull the VESA head out of the monitor arm joint.