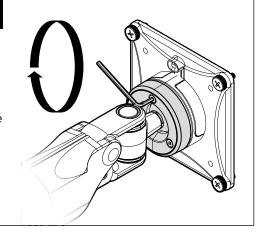

### VESA head tension adjustment

If the monitor is drooping or can't be tilted easily, you can adjust the tension of the VESA head. Use the small hex key (from the base of the monitor arm) to tighten or loosen the 3 bolts on the back.