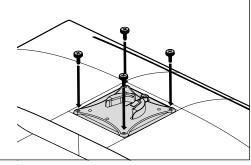

Fix a VESA plate to the back of each monitor using 4 hand-turn fixing bolts. The plate is compatible with 75mm and 100mm VESA configurations.