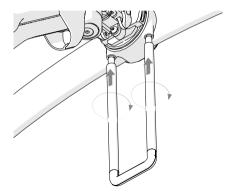

### Remove VESA plate from Levo arm

Push release button on VESA plate and slide upwards