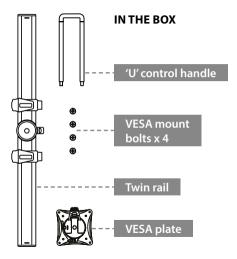

## Fit twin rail to Levo arm

## Attach 'U' control handle to twin rail

# Attach VESA mount to monitor/screen with 4 x bolts

Ensure the release button is at the top

### Attach VESA mount x 2 to rail