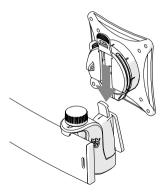

### Remove VESA plate from Levo arm

Push release button on VESA plate and slide upwards





## Fit twin rail to Levo arm





## Attach 'U' control handle to twin rail





# Attach VESA mount to monitor/screen with 4 x bolts

Ensure the release button is at the top





### Attach VESA mount x 2 to rail







## Optional attachment Laptop/tablet holder

- For laptop or tablet
- Adjustable side supports from 225mm to 460mm
- Soft mounting pads
- Levo direct mounting
- Universal 75 x 75mm VESA fitting for all compatible monitor arms





## Watch the install video metalicon.com/install/levo

For further help contact our support team:

#### +44 (0)1502 533 444 support@metalicon.com