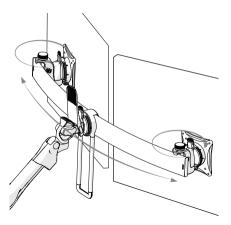

### Remove VESA plate from Levo arm

Push release button on VESA plate and slide upwards





## Fit twin rail to Levo arm





## Attach 'U' control handle to twin rail





# Attach VESA mount to monitor/screen with 4 x bolts

Ensure the release button is at the top





### Attach VESA mount x 2 to rail







## Optional attachment Laptop/tablet holder

- For laptop or tablet
- Adjustable side supports from 225mm to 460mm
- Soft mounting pads
- Levo direct mounting
- Universal 75 x 75mm VESA fitting for all compatible monitor arms





## Watch the install video metalicon.com/install/levo

For further help contact our support team:

#### +44 (0)1502 533 444 support@metalicon.com