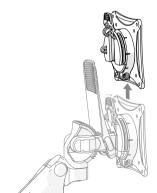

### Remove VESA plate from Levo arm

Push release button on VESA plate and slide upwards