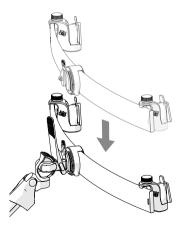

### Remove VESA plate from Levo arm

Push release button on VESA plate and slide upwards





## Fit twin rail to Levo arm





## Attach 'U' control handle to twin rail





# Attach VESA mount to monitor/screen with 4 x bolts

Ensure the release button is at the top





### Attach VESA mount x 2 to rail







## Optional attachment Laptop/tablet holder

- For laptop or tablet
- Adjustable side supports from 225mm to 460mm
- Soft mounting pads
- Levo direct mounting
- Universal 75 x 75mm VESA fitting for all compatible monitor arms





## Watch the install video metalicon.com/install/levo

For further help contact our support team:

#### +44 (0)1502 533 444 support@metalicon.com