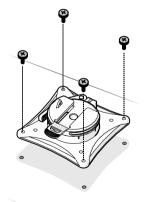

# Attach VESA mount to monitor/screen with 4 x bolts

Ensure the release button is at the top